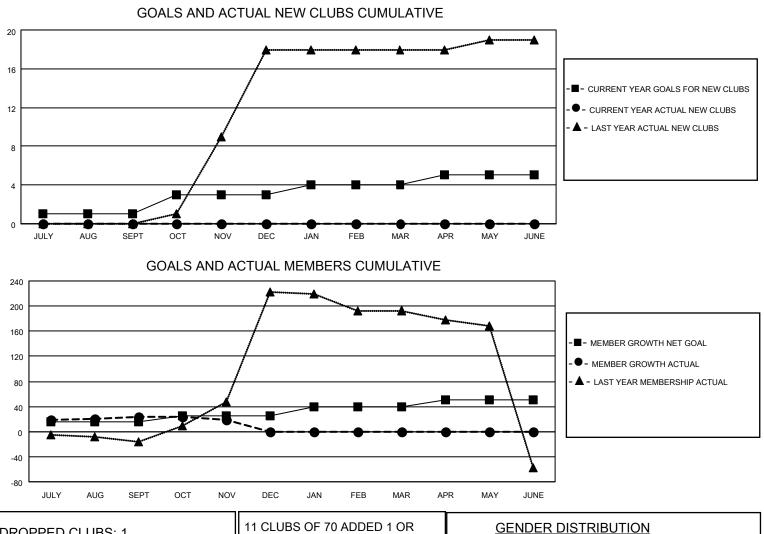

## LOCATION INDIA

District 3231A1

Results as of: 11/30/2021

| Clubs                 |               |           |               | Members               |                         |                         |                                                    |
|-----------------------|---------------|-----------|---------------|-----------------------|-------------------------|-------------------------|----------------------------------------------------|
| RESULTS FOR 2021-2022 |               |           |               | RESULTS FOR 2021-2022 |                         |                         |                                                    |
| QUARTER               | NEW CLUB GOAL | NEW CLUBS | DROPPED CLUBS | QUARTER               | MBER GROWTH NET<br>GOAL | MEMBER GROWTH<br>ACTUAL | DROPPED<br>MEMBERS ACTUAL<br>(including transfers) |
| JULY/AUG/SEPT         | 1             | 0         | 0             | JULY/AUG/SEPT         | 15                      | 32                      | 5                                                  |
| OCT/NOV/DEC           | 2             | 0         | 1             | OCT/NOV/DEC           | 10                      | 5                       | 9                                                  |
| JAN/FEB/MAR           | 1             | 0         | 0             | JAN/FEB/MAR           | 15                      | 0                       | 0                                                  |
| APR/MAY/JUNE          | 1             | 0         | 0             | APR/MAY/JUNE          | 10                      | 0                       | 0                                                  |